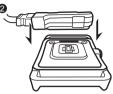

# Recharge

- 1. Connect micro USB cable with the charging adapter.
- 2. Attach the charging adapter to the sensor, the cable should be on the opposite side of the button. Please make sure the pins are touching if the pins are not connected, please switch position and try again. Do not attach the charging adapter to the sensor by force, it may damage the sensor.

- 3. When the sensor is charging a red light will be on.
- 4. Charge the heart rate sensor for 2 hours or until the red light is off.