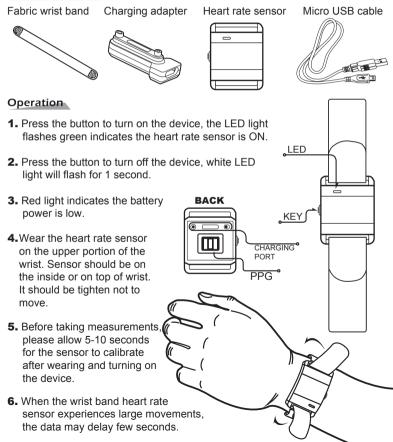

# Wrist band of heart rate sensor

#### Connection

This Heart Rate Sensor is equipped with ANT+ and Bluetooth Smart (4.0) protocols, which enables to connect with display devices or APP which uses the same protocols.

## Package Contain

# Recharge

- 1. Connect micro USB cable with the charging adapter.
- 2. Attach the charging adapter to the sensor, the cable should be on the opposite side of the button. Please make sure the pins are touching if the pins are not connected, please switch position and try again. Do not attach the charging adapter to the sensor by force, it may damage the sensor.

- 3. When the sensor is charging a red light will be on.
- 4. Charge the heart rate sensor for 2 hours or until the red light is off.

#### LED Funtion

Green light flashes: Device is on and ready to connect with BLE receiver ANT+ will always show green light.

Red light flashes: Battery power is low Blue light flashes: Device successfully connect with BLE receiver White light flashes: When the device is being turned off

## Care and Maintenance Instruction

- 1. Keep the sensor away from high voltage locations. Please separate the strap and heart rate sensor if cleaning is need.
- 2. The strap should be rinsed under running water or washed in the washing machine within a laundry pouch.
- 3. Use dry and soft towel to clean the PPG area.
- 4. When low battery please charge the device, it will result inaccurate measurement.