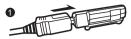

# Recharge

- 1. Connect micro USB cable with the charging adapter.
- 2. Attach the charging adapter to the sensor, the cable should be on the opposite side of the button. Please make sure the pins are touching if the pins are not connected, please switch position and try again. Do not attach the charging adapter to the sensor by force, it may damage the sensor.